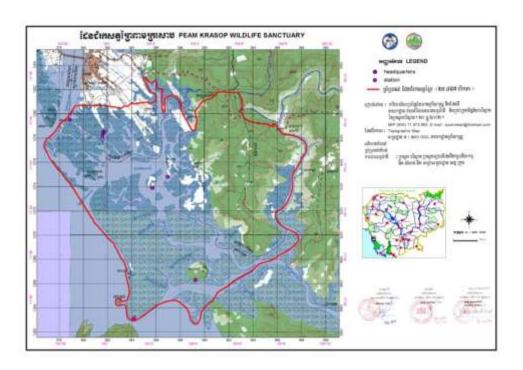

## Background of Peam Krasop Wildlife Sanctuary

- Located in south-western Cambodia in Koh Kong Province
- 2. Established in 1993 by Royal Degree, covering the area of **25,897** hectare to protect part of one of the most important mangrove areas in Cambodia.
- 3. About 9,000 people are living in this sanctuary and depend on ecological services to sustain their fisheries-based livelihoods

Map of Peam Krasop Wildlife Sanctuary