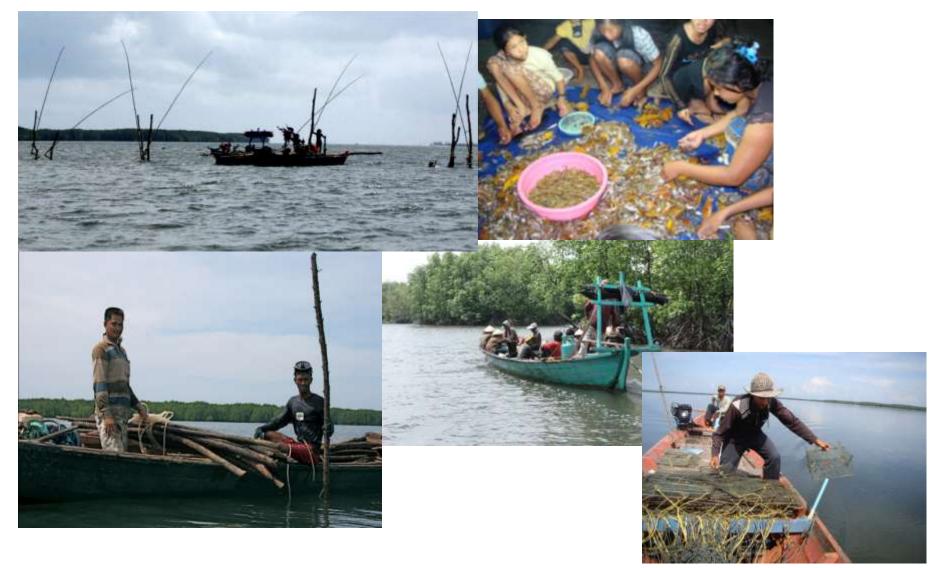

## Background of Peam Krasop Wildlife Sanctuary

- Located in south-western Cambodia in Koh Kong Province
- 2. Established in 1993 by Royal Degree, covering the area of **25,897** hectare to protect part of one of the most important mangrove areas in Cambodia.
- 3. About 9,000 people are living in this sanctuary and depend on ecological services to sustain their fisheries-based livelihoods

### **Current Threats to PKWS**

Severe landward beach migration

Destruction of mangrove habitat caused by erosion in Peam Krasop and Koh Kachang Beach in PKWS