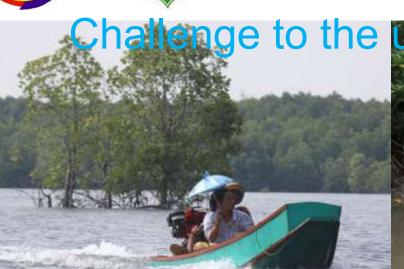

mbodia in Koh Kong Province
- 2. Established in 1993 by Royal Degree, covering the area of **25,897** hectare to protect part of one of the most important mangrove areas in Cambodia.
- 3. About 9,000 people are living in this sanctuary and depend on ecological services to sustain their fisheries-based livelihoods

Map of Peam Krasop Wildlife Sanctuary









### **Current Threats to PKWS**





Severe landward beach migration

Destruction of mangrove habitat caused by erosion in Peam Krasop and Koh Kachang Beach in PKWS

## Beach migration



- ➤ Maximum beach barrier migration landwards is 390 m between 1973 and 2011 (10.3 m per year)
- ➤ Mangrove forest loss due to beach barrier migration is 0.60 km² since 1973
- The most rapid rate of migration is during the most recent period

















## **Limited Access to Freshwater**

















# Development of PKWS Management Plan is Crucial to effective Management of Protected Area







Why PKWS Zoning and management Plan important? How?

**IUCN** 

#### **Integrated Management Objectives**

**DETAILED PLANNING** CONCEPTUAL INTEGRATION

RESEARCH

FIELD SURVEY

DATA PROCESSING AND ANALYSIS

REPORT

**PRESENTATION** 



INTEGRATED BIODIVERSITY, VALUATION AND LIVELIHOOD INFORMATION AND MANAGEMENT ADVICE

**Management Plan** 





tified differences of purposes of zorles















## mmunication and Advocacy Efforts g to Zoning and PKWS ManagemelliCN Success



### dialiterater programs alter prougly resignate





IUCN

ирине реплияния

Report on the socio-economic status of households in Peam Krasop Wildlife Sa