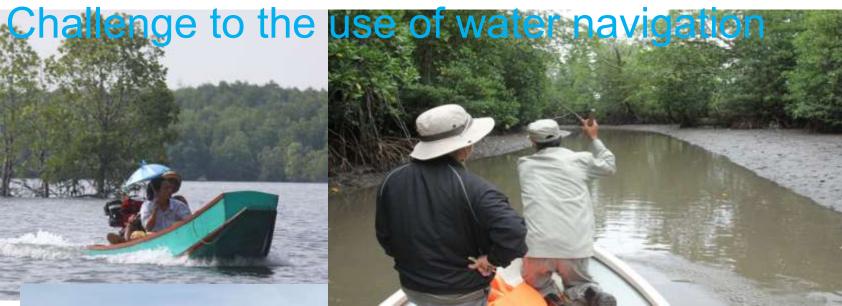

odia in Koh Kong Province
- 2. Established in 1993 by Royal Degree, covering the area of **25,897** hectare to protect part of one of the most important mangrove areas in Cambodia.
- 3. About 9,000 people are living in this sanctuary and depend on ecological services to sustain their fisheries-based livelihoods

Map of Peam Krasop Wildlife Sanctuary









### **Current Threats to PKWS**





Severe landward beach migration

Destruction of mangrove habitat caused by erosion in Peam Krasop and Koh Kachang Beach in PKWS

## Beach migration



- ➤ Maximum beach barrier migration landwards is 390 m between 1973 and 2011 (10.3 m per year)
- ➤ Mangrove forest loss due to beach barrier migration is 0.60 km² since 1973
- The most rapid rate of migration is during the most recent period

















## **Limited Access to Freshwater**

















# Development of PKWS Management Plan is Crucial to effective Management of Protected Area







Why PKWS Zoning and management Plan important? How?

**IUCN** 

#### **Integrated Management Objectives**

**DETAILED PLANNING** CONCEPTUAL INTEGRATION

RESEARCH

FIELD SURVEY

DATA PROCESSING AND ANALYSIS

REPORT

**PRESENTATION** 



INTEGRATED BIODIVERSITY, VALUATION AND LIVELIHOOD INFORMATION AND MANAGEMENT ADVICE

**Management Plan** 





tified differences of purposes of zorles















## mmunication and Advocacy Efforts g to Zoning and PKWS ManagemelliCN Success



### dialiterater programs alter prougly resignate





IUCN

ирине реплияния

Report on the socio-economic status of households in Peam Krasop Wildlife Sanc