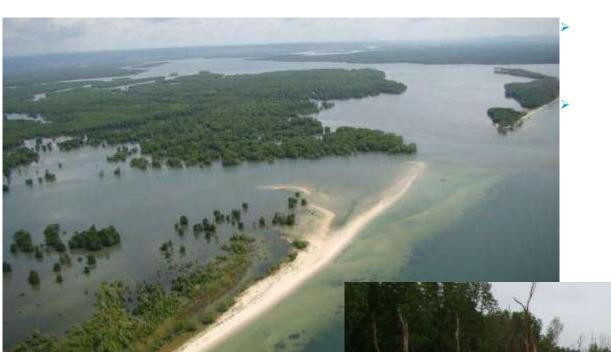

### **Current Threats to PKWS**

Severe landward beach migration

Destruction of mangrove habitat caused by erosion in Peam Krasop and Koh Kachang Beach in PKWS

## Beach migration

- ➤ Maximum beach barrier migration landwards is 390 m between 1973 and 2011 (10.3 m per year)
- ➤ Mangrove forest loss due to beach barrier migration is 0.60 km² since 1973
- The most rapid rate of migration is during the most recent period