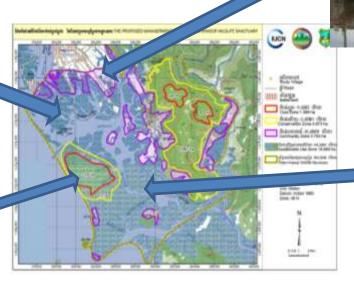

aximum beach barrier migration landwards is 390 m between 1973 and 2011 (10.3 m per year)
- ➤ Mangrove forest loss due to beach barrier migration is 0.60 km² since 1973
- The most rapid rate of migration is during the most recent period

















## **Limited Access to Freshwater**

















# Development of PKWS Management Plan is Crucial to effective Management of Protected Area







Why PKWS Zoning and management Plan important? How?

**IUCN** 

#### **Integrated Management Objectives**

**DETAILED PLANNING** CONCEPTUAL INTEGRATION

RESEARCH

FIELD SURVEY

DATA PROCESSING AND ANALYSIS

REPORT

**PRESENTATION** 



INTEGRATED BIODIVERSITY, VALUATION AND LIVELIHOOD INFORMATION AND MANAGEMENT ADVICE

**Management Plan** 





tified differences of purposes of zorles















## mmunication and Advocacy Efforts g to Zoning and PKWS ManagemelliCN Success



### dialiterater programs alter prougly resignate





IUCN

ирине реплияния

Report on the socio-economic status of households in Peam Krasop Wildlife Sanctuary and the contribution of the benefits of comanagement regimes to poverty alleviation

An analysis focusing on Plain Tracing (Nagas) Land II. Plain Tracing Comp., Nam.



CCN - The World Conservation Livery



An Integrated Assessment for Preliminary Zoning of Peam Krasop Wildlife Sanctuary, Southwestern Cambodia





a determent webburgs and doe destructiones objets began

educited adolesty cycletosy explorations in ministry and decimalistication and following statement of the property of protestation plant more languages of the reason

veggt/