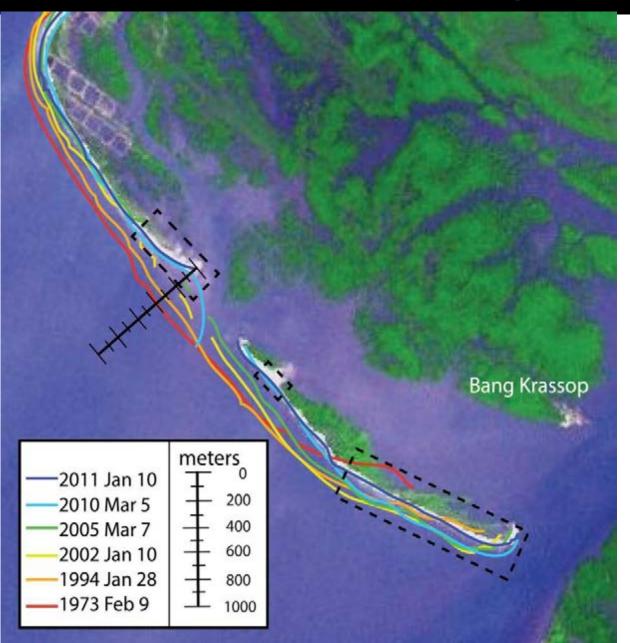

### **Current Threats to PKWS**

Severe landward beach migration

Destruction of mangrove habitat caused by erosion in Peam Krasop and Koh Kachang Beach in PKWS

## Beach migration

- ➤ Maximum beach barrier migration landwards is 390 m between 1973 and 2011 (10.3 m per year)
- ➤ Mangrove forest loss due to beach barrier migration is 0.60 km² since 1973
- The most rapid rate of migration is during the most recent period