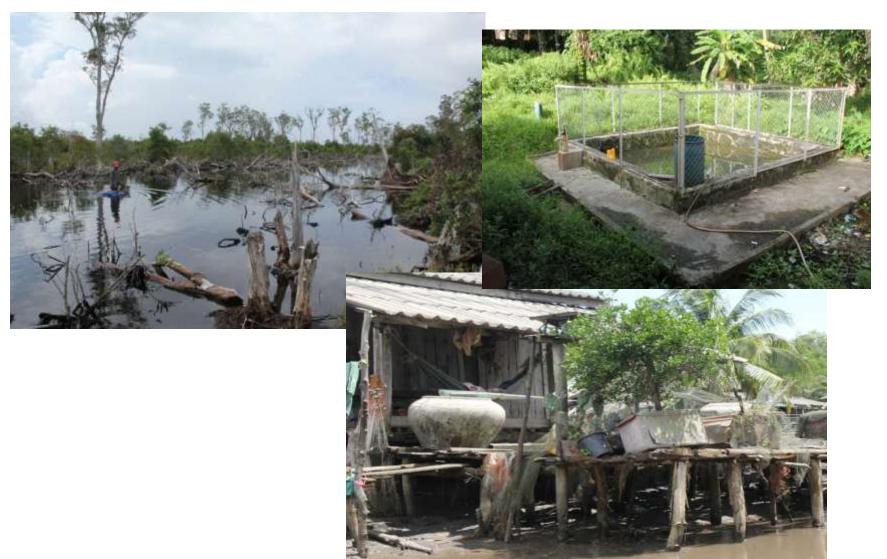

### **Current Threats to PKWS**

Severe landward beach migration

Destruction of mangrove habitat caused by erosion in Peam Krasop and Koh Kachang Beach in PKWS

## Beach migration

- ➤ Maximum beach barrier migration landwards is 390 m between 1973 and 2011 (10.3 m per year)
- ➤ Mangrove forest loss due to beach barrier migration is 0.60 km² since 1973
- The most rapid rate of migration is during the most recent period