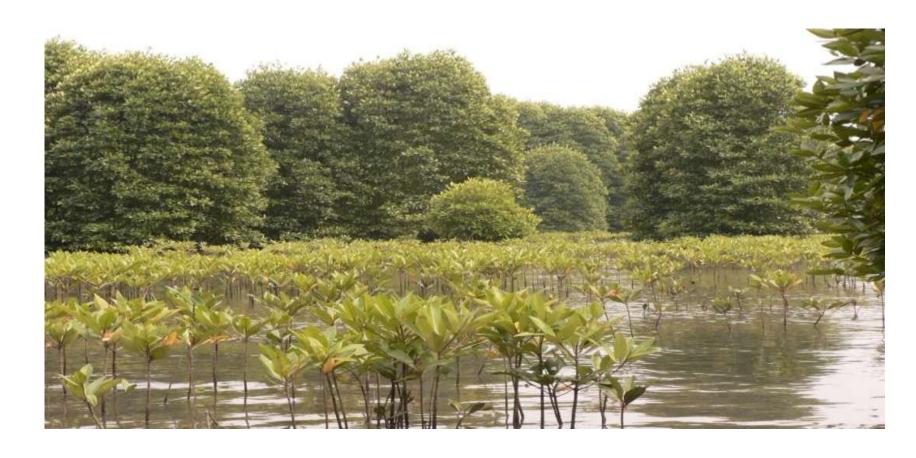

### **Current Threats to PKWS**

Severe landward beach migration

Destruction of mangrove habitat caused by erosion in Peam Krasop and Koh Kachang Beach in PKWS

## Beach migration

- ➤ Maximum beach barrier migration landwards is 390 m between 1973 and 2011 (10.3 m per year)
- ➤ Mangrove forest loss due to beach barrier migration is 0.60 km² since 1973
- The most rapid rate of migration is during the most recent period