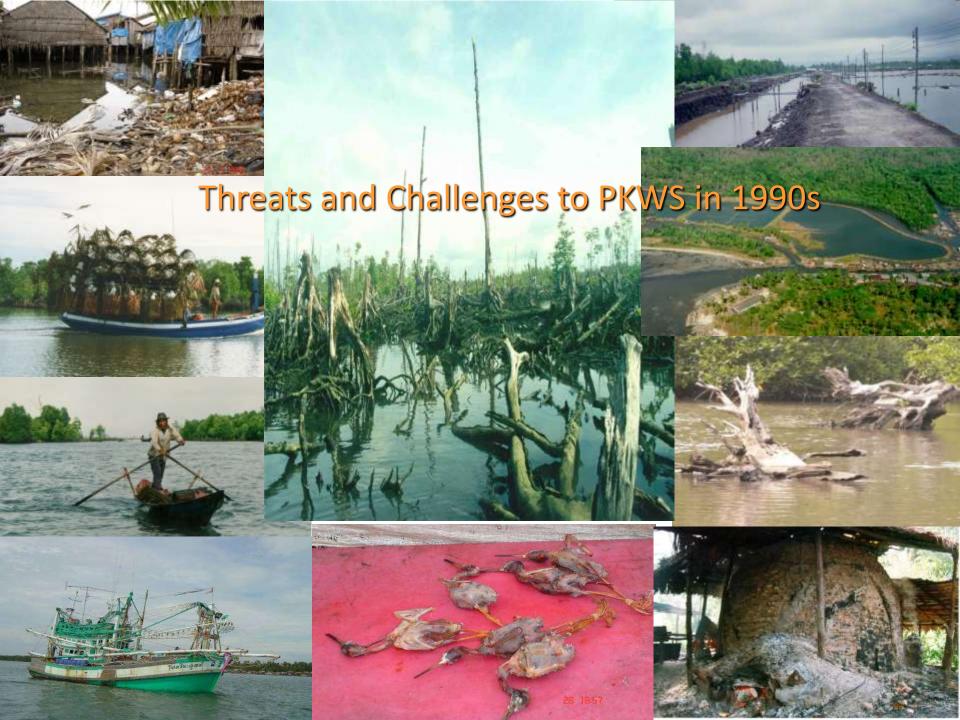

### **Current Threats to PKWS**

Severe landward beach migration

Destruction of mangrove habitat caused by erosion in Peam Krasop and Koh Kachang Beach in PKWS