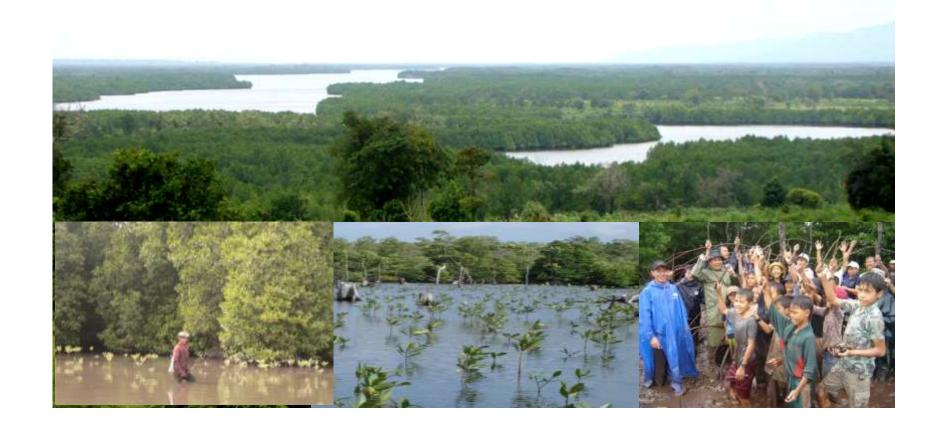

## Background of Peam Krasop Wildlife Sanctuary

- Located in south-western Cambodia in Koh Kong Province
- 2. Established in 1993 by Royal Degree, covering the area of **25,897** hectare to protect part of one of the most important mangrove areas in Cambodia.
- 3. About 9,000 people are living in this sanctuary and depend on ecological services to sustain their fisheries-based livelihoods

### **Current Threats to PKWS**

Severe landward beach migration

Destruction of mangrove habitat caused by erosion in Peam Krasop and Koh Kachang Beach in PKWS

## Beach migration

- ➤ Maximum beach barrier migration landwards is 390 m between 1973 and 2011 (10.3 m per year)
- ➤ Mangrove forest loss due to beach barrier migration is 0.60 km² since 1973
- The most rapid rate of migration is during the most recent period