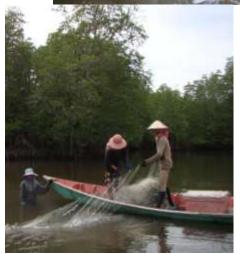

## Background of Peam Krasop Wildlife Sanctuary

- Located in south-western Cambodia in Koh Kong Province
- 2. Established in 1993 by Royal Degree, covering the area of **25,897** hectare to protect part of one of the most important mangrove areas in Cambodia.
- 3. About 9,000 people are living in this sanctuary and depend on ecological services to sustain their fisheries-based livelihoods

### **Current Threats to PKWS**

Severe landward beach migration

Destruction of mangrove habitat caused by erosion in Peam Krasop and Koh Kachang Beach in PKWS

## Beach migration

- ➤ Maximum beach barrier migration landwards is 390 m between 1973 and 2011 (10.3 m per year)
- ➤ Mangrove forest loss due to beach barrier migration is 0.60 km² since 1973
- The most rapid rate of migration is during the most recent period